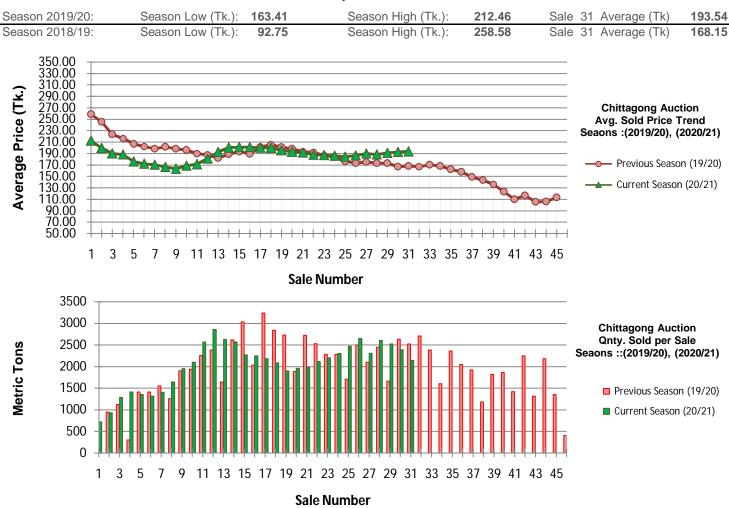

|                    | Current Season (2020/21) |            | Previous Season (2019/20) |            | Auction Sale Percentage |         |
|--------------------|--------------------------|------------|---------------------------|------------|-------------------------|---------|
|                    | Qnty. Sold               | Avg. Price | Qnty. Sold                | Avg. Price | Sale: 31                | 2020/21 |
|                    | (KGs.)                   | (Tk.)      | (KGs.)                    | (Tk.)      | Offering (Pkgs.)        | 48,633  |
| Sale No.: 30       | 2,389,311.00             | 192.90     | 2,631,099.70              | 166.81     | Sold (Pkgs.)            | 39,036  |
| Sale No.: 31       | 2,142,216.50             | 193.54     | 2,521,422.20              | 168.15     | Sale Percentage         | 80.27%  |
| Up to Sale No.: 31 | 63,107,127.10            | 187.69     | 63,347,861.20             | 191.83     |                         |         |

**Comparative Average Price:** Season High vs. Low (2020/21, 2019/20) Up to Sale: 31

Disclaimer: Purba Bangla Brokers Limited has made every attempt to ensure the accuracy and reliability of the information provided in this document. However, the information provided "as is" without warranty of any kind.